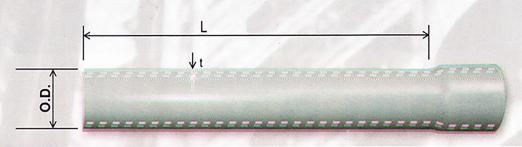

A LB JONSON COMMERCIAL & DISTRIBUTION, INC.

| PIPES        |      |        |                    |                     |             |
|--------------|------|--------|--------------------|---------------------|-------------|
| NOMINAL SIZE |      | O.D.   | WALL THICKNESS     |                     | L<br>LENGTH |
| mm           | inch | mm     | SERIES 600<br>(mm) | SERIES 1000<br>(mm) | mm          |
| 63           | 2    | 57.15  | 1.78               | 2.44                | 3000        |
| 90           | 3    | 82.55  | 2.44               | 3.65                | 3000        |
| 110          | 4    | 107.06 | 2.44               | 3.71                | 3000        |
| 160          | 6    | 160    |                    | 4.70                | 3000        |