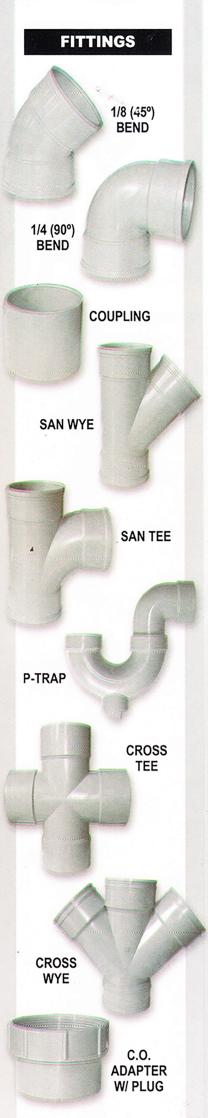

#### **JOINTING METHOD**

PVC pipes and fitting are joined by solvent cement. For perfectly effective results, use Emerald PVC Solvent Cement, available in 100 cc, 200 cc, 400 cc and 1 gal.